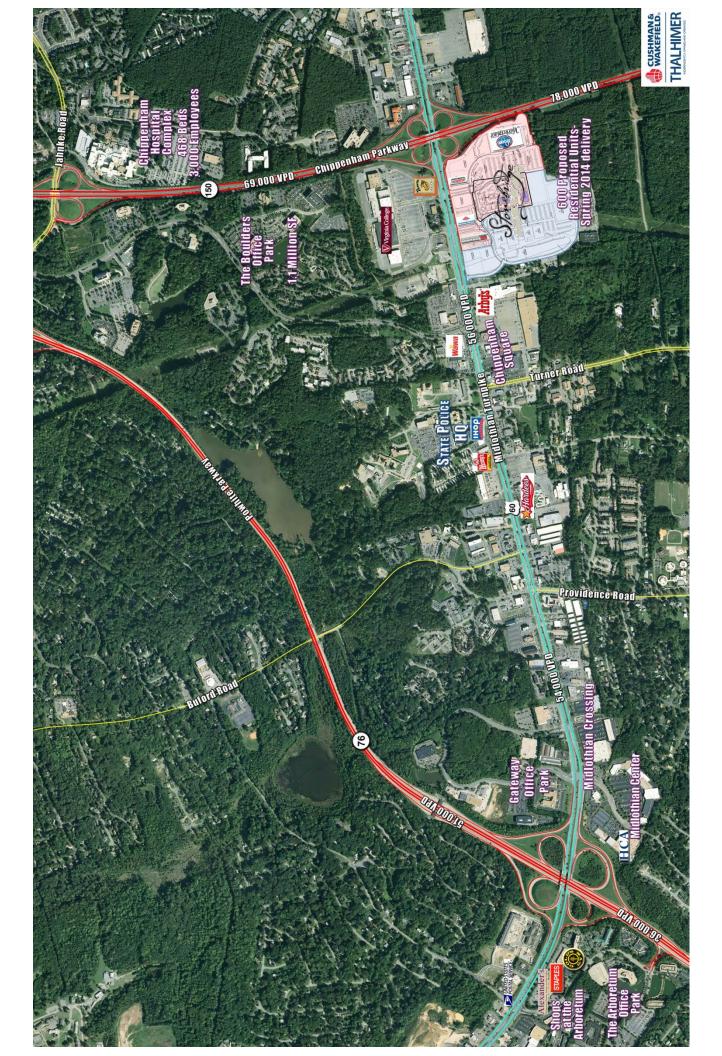

## Brand new 123,000 SF Kroger Marketplace NOW OPEN – Largest in Virginia!

- End caps with outdoor seating
- OUTPARCELS: approximately 1-3 acres available for ground lease or build to suit
- Midlothian Turnpike: 56,000 VPD
- Chippenham Parkway: 69,000/78,000 VPD
- Two signalized access points to Midlothian Turnpike
- 600 proposed residential units Spring 2014 delivery
- Zoning C-4
- Phase I available now!
- Phase II now pre-leasing