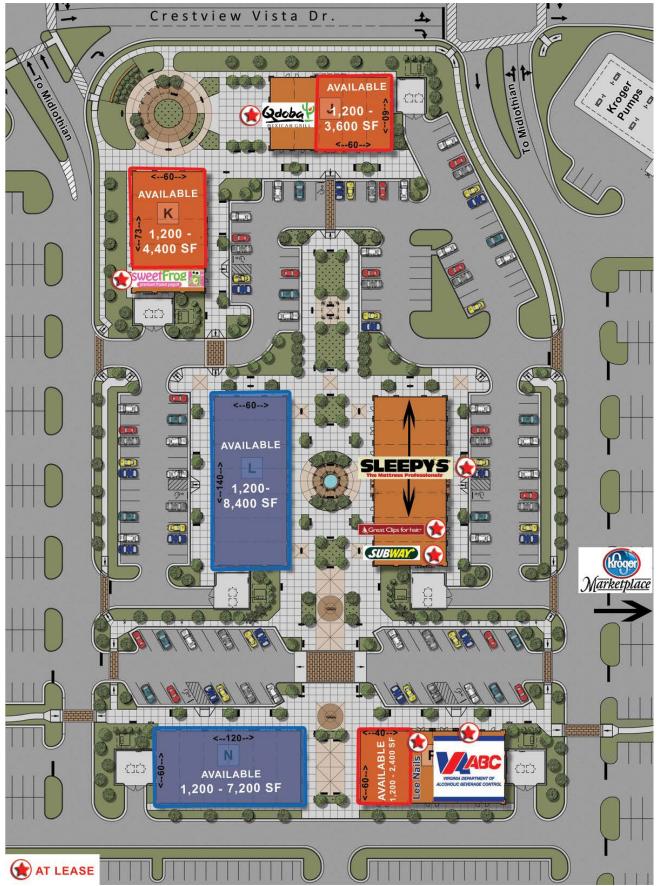

## Brand new 123,000 SF Kroger Marketplace NOW OPEN – Largest in Virginia!

- End caps with outdoor seating
- OUTPARCELS: approximately 1-3 acres available for ground lease or build to suit
- Midlothian Turnpike: 56,000 VPD
- Chippenham Parkway: 69,000/78,000 VPD
- Two signalized access points to Midlothian Turnpike
- 600 proposed residential units Spring 2014 delivery
- Zoning C-4
- Phase I available now!
- Phase II now pre-leasing

RETAIL SERVICES

Phase I – available immediately ~ 1,200 SF to 4,800 SF & 1 to 2 acres outparcels

Phase II – up to 100k SF of anchor & junior anchor space available