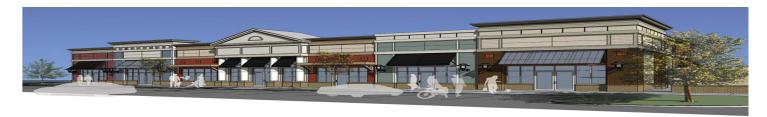

## Brand new 123,000 SF Kroger Marketplace NOW OPEN – Largest in Virginia!

- End caps with outdoor seating
- OUTPARCELS: approximately 1-3 acres available for ground lease or build to suit
- Midlothian Turnpike: 56,000 VPD
- Chippenham Parkway: 69,000/78,000 VPD
- Two signalized access points to Midlothian Turnpike
- 600 proposed residential units Spring 2014 delivery
- Zoning C-4
- Phase I available now!
- Phase II now pre-leasing

RETAIL SERVICES

Phase I – available immediately ~ 1,200 SF to 4,800 SF & 1 to 2 acres outparcels

Phase II – up to 100k SF of anchor & junior anchor space available