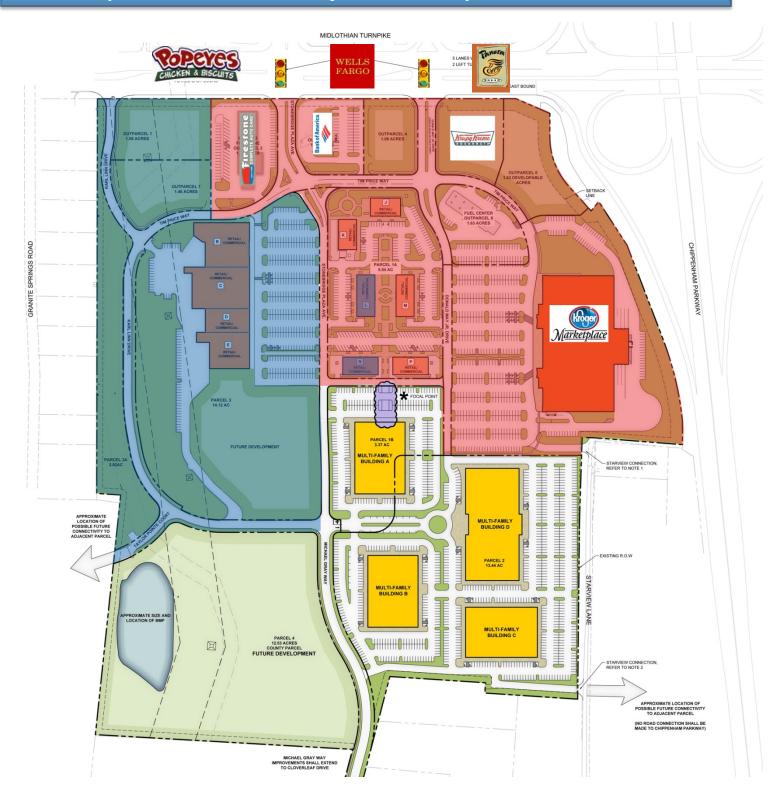

## Brand new 123,000 SF Kroger Marketplace NOW OPEN – Largest in Virginia!

- End caps with outdoor seating
- OUTPARCELS: approximately 1-3 acres available for ground lease or build to suit
- Midlothian Turnpike: 56,000 VPD
- Chippenham Parkway: 69,000/78,000 VPD
- Two signalized access points to Midlothian Turnpike
- 600 proposed residential units Spring 2014 delivery
- Zoning C-4
- Phase I available now!
- Phase II now pre-leasing

RETAIL SERVICES

Phase I – available immediately ~ 1,200 SF to 4,800 SF & 1 to 2 acres outparcels

Phase II – up to 100k SF of anchor & junior anchor space available