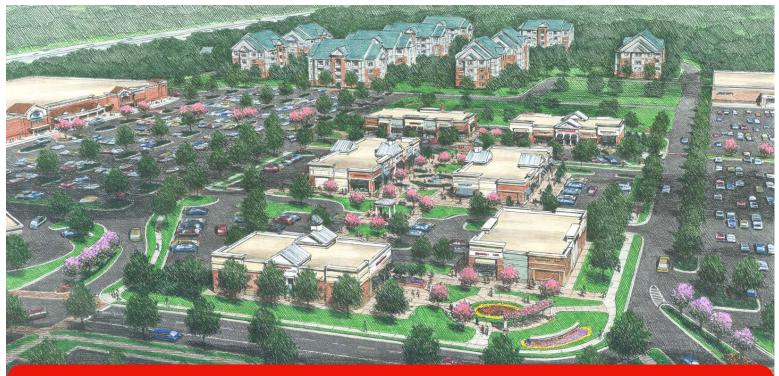

## **STONEBRIDGE**

Midlothian Tpke. (Rt. 60) & Chippenham Pkwy. (Rt. 150)
Richmond, VA

## Brand new 123,000 SF Kroger Marketplace NOW OPEN – Largest in Virginia!

- End caps with outdoor seating
- OUTPARCELS: approximately 1-3 acres available for ground lease or build to suit
- Midlothian Turnpike: 56,000 VPD
- Chippenham Parkway: 69,000/78,000 VPD
- Two signalized access points to Midlothian Turnpike
- 600 proposed residential units Spring 2014 delivery
- Zoning C-4
- Phase I available now!
- Phase II now pre-leasing